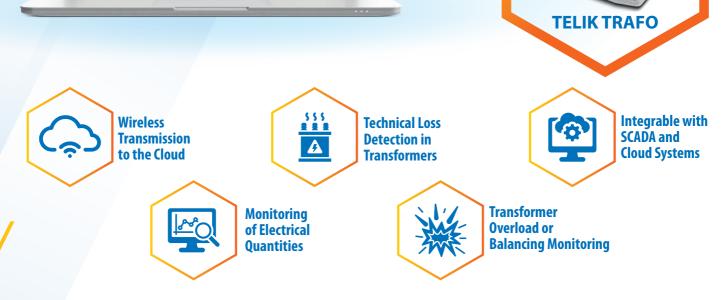

Looking forward to solving it, **NOVUS** launched the **Telik Trafo**, an intelligent device that allows monitoring the electrical quantities of the transformer locally and remotely, with measurements performed directly on the secondary, in a non-invasive way. The acquisition of this data allows the construction of the energy balance analysis, as well as other analyzes relevant to the supply system.

Parameterization and data collection locally and remotely

Easily integrable with customer system

Wireless long range communication

High temperature and overcurrent alarms Periodical data transmission

20220111 - FL Telik Trafo - EN