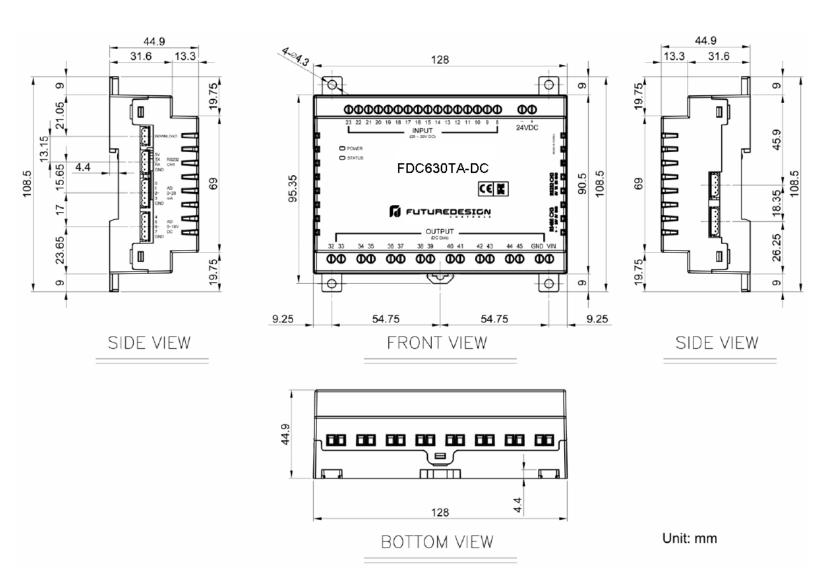

## FDC630TA-DC IO Expander

Digital Input/Output Expander for MCT4 and MCTB (4MA) Controllers.

Programmable digital IO for MCT4/MCTB controllers

## P/N FDC630TA-DC

16 digital inputs (24VDC) and 14 digital outputs (24VDC NPN) for the MCT4 and MCTB (4MA) controllers. DIN rail mounted, 2 wire connectivity. No programming software required. All math, timer and logic operations programmable from the HMI interface. 24VDC power.