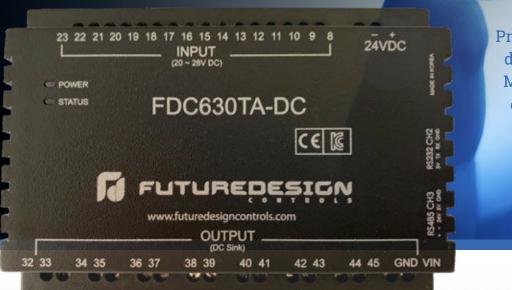

## FDC630TA-DC IO Expander

Digital Input/Output Expander for MCT4 and MCTB (4MA) Controllers.

Programmable digital IO for MCT4/MCTB controllers

## P/N FDC630TA-DC

16 digital inputs (24VDC) and 14 digital outputs (24VDC NPN) for the MCT4 and MCTB (4MA) controllers. DIN rail mounted, 2 wire connectivity. No programming software required. All math, timer and logic operations programmable from the HMI interface. 24VDC power.