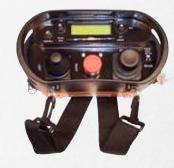

## PACKER RADIO TRANSMITTER

ELITE series radio remote control is one of the largest bellypacks in our lineup. It was designed with consideration towards large off-highway vehicles that need several axes of proportional hydraulic control. Highly flexible and customizable, the ELITE can make use of nearly all of our control interface options.

The ELITE series is ruggedized and weatherproofed, and ships with shoulder straps by default, which provides operators with a level working surface. In normal configurations, the ELITE offers up to 30 hours of active working battery life between charges, and will operate at a distance of up to 2,500 feet.