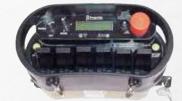

## PACKER RADIO TRANSMITTER

ELITE series radio remote control is one of the largest bellypacks in our lineup. It was designed with consideration towards large off-highway vehicles that need several axes of proportional hydraulic control. Highly flexible and customizable, the ELITE can make use of nearly all of our control interface options.

The ELITE series is ruggedized and weatherproofed, and ships with shoulder straps by default, which provides operators with a level working surface. In normal configurations, the ELITE offers up to 30 hours of active working battery life between charges, and will operate at a distance of up to 2,500 feet.